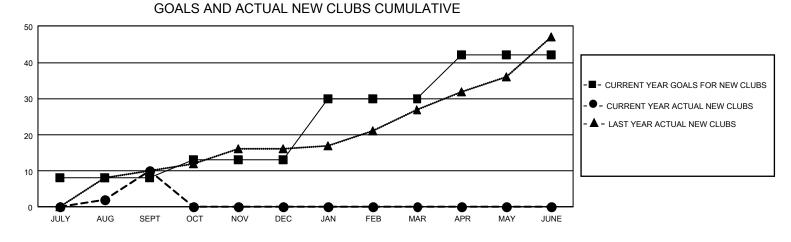

## GAT MONTHLY MEMBERSHIP PROGRESS REPORT

GMT Constitutional Area 3, Group B

REPORT DOES NOT INCLUDE CLUBS IN UNDISTRICTED AREAS.

| Clubs                 |               |           |               | Members               |                           |                         |                                                    |
|-----------------------|---------------|-----------|---------------|-----------------------|---------------------------|-------------------------|----------------------------------------------------|
| RESULTS FOR 2023-2024 |               |           |               | RESULTS FOR 2023-2024 |                           |                         |                                                    |
| QUARTER               | NEW CLUB GOAL | NEW CLUBS | DROPPED CLUBS | QUARTER               | IEMBER GROWTH NET<br>GOAL | MEMBER GROWTH<br>ACTUAL | DROPPED MEMBERS<br>ACTUAL (including<br>transfers) |
| JULY/AUG/SEPT         | 24            | 10        | 6             | JULY/AUG/SEP          | т 370                     | 842                     | 923                                                |
| OCT/NOV/DEC           | 15            | 0         | 0             | OCT/NOV/DEC           | 386                       | 0                       | 0                                                  |
| JAN/FEB/MAR           | 51            | 0         | 0             | JAN/FEB/MAR           | 476                       | 0                       | 0                                                  |
| APR/MAY/JUNE          | 36            | 0         | 0             | APR/MAY/JUNE          | 406                       | 0                       | 0                                                  |