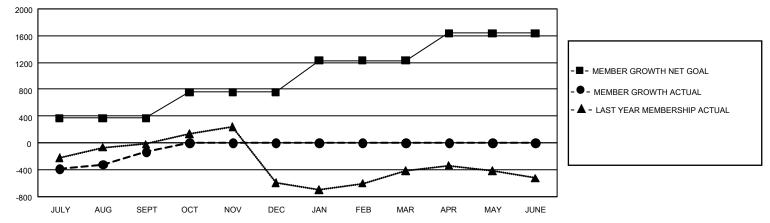

## GAT MONTHLY MEMBERSHIP PROGRESS REPORT

GMT Constitutional Area 3, Group B

REPORT DOES NOT INCLUDE CLUBS IN UNDISTRICTED AREAS.

| Clubs                 |               |           |               | Members               |                           |                         |                                                    |
|-----------------------|---------------|-----------|---------------|-----------------------|---------------------------|-------------------------|----------------------------------------------------|
| RESULTS FOR 2023-2024 |               |           |               | RESULTS FOR 2023-2024 |                           |                         |                                                    |
| QUARTER               | NEW CLUB GOAL | NEW CLUBS | DROPPED CLUBS | QUARTER               | IEMBER GROWTH NET<br>GOAL | MEMBER GROWTH<br>ACTUAL | DROPPED MEMBERS<br>ACTUAL (including<br>transfers) |
| JULY/AUG/SEPT         | 24            | 10        | 6             | JULY/AUG/SEP          | т 370                     | 842                     | 923                                                |
| OCT/NOV/DEC           | 15            | 0         | 0             | OCT/NOV/DEC           | 386                       | 0                       | 0                                                  |
| JAN/FEB/MAR           | 51            | 0         | 0             | JAN/FEB/MAR           | 476                       | 0                       | 0                                                  |
| APR/MAY/JUNE          | 36            | 0         | 0             | APR/MAY/JUNE          | 406                       | 0                       | 0                                                  |